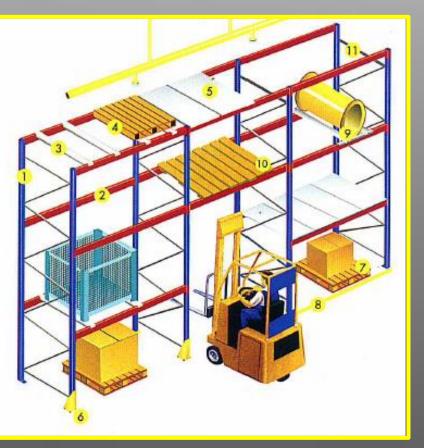

## **Component Parts**

- 1 Upright frames
- 2 Beams
- 3 Deck supports
- 4 2-way pallet
- 5 Clip on steel decks
- 6 Column protectors
- 7 4-way pallet
- 8 F.L.T. Stop angle
- 9 Coil or drum support
- 10 Timber decks
- 11 Welded/Bolted bracing