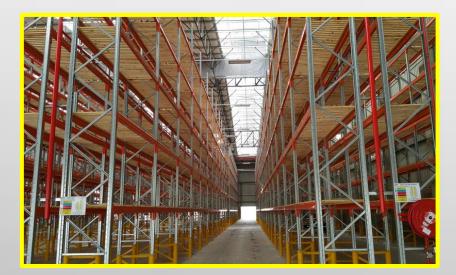

## PALLET RACKING

Acrow Manufacture a vast range of static racking systems, either to ACROW specifications or tailor-made to suit customer requirements. The welded Series 75 Louvre 2-part pallet storage system gives maximum rigidity and has an integral beam safety-locking tab on the beam connector.

Our End Frames range from Extra Light Duty to Extra Heavy duty (3 tons to 24 tons) and (55mm face to 120mm face) and can be bolted or welded, depending on client requirements. They can be rolled to their maximum height in one piece, due to no limits of Paint Plant Length. Preferred systems are - Acrow Series 70 / 75, Acrow Q-lock (Dexion) or Symo Rack

Acrow also produces various bolted racking systems for local and export markets. All systems are fully adjustable and have add-on capability both in length and height. A full range of accessories are available e.g. Clip-over decks, drum supports, backstop and bumper beams, back-to-back ties and timber decks. Loading capacities are specified on consultation with our sales and marketing division.