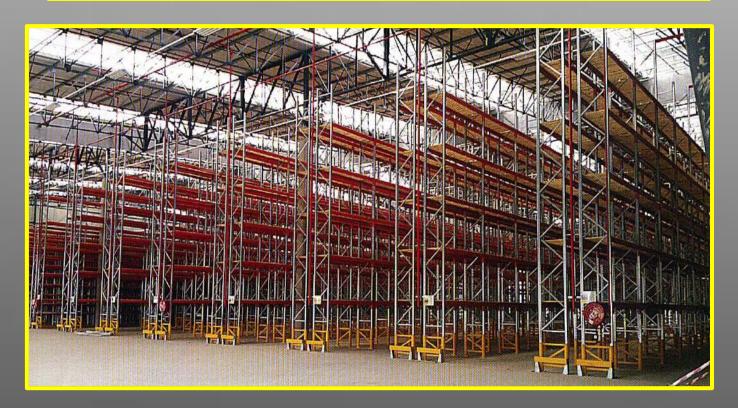

## PALLET RACKING

Acrow Manufacture a vast range of static racking systems, either to ACROW specifications or tailor-made to suit customer requirements. The welded Series 75 Louvre 2-part pallet storage system gives maximum rigidity and has an integral beam safety-locking tab on the beam connector.

Our End Frames range from Extra Light Duty to Extra Heavy duty (3 tons to 24 tons) and (55mm face to 120mm face) and can be bolted or welded, depending on client requirements. They can be rolled to their maximum height in one piece, due to no limits of Paint Plant Length. Preferred systems are - Acrow Series 70 / 75, Acrow Q-lock (Dexion) or Symo Rack

Acrow also produces various bolted racking systems for local and export markets. All systems are fully adjustable and have add-on capability both in length and height. A full range of accessories are available e.g. Clip-over decks, drum supports, backstop and bumper beams, back-to-back ties and timber decks. Loading capacities are specified on consultation with our sales and marketing division.