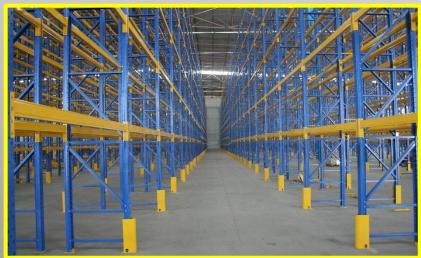

Acrow also produces various bolted racking systems for local and export markets. All systems are fully adjustable and have add-on capability both in length and height. A full range of accessories are available e.g. Clip-over decks, drum supports, backstop and bumper beams, back-to-back ties and timber decks. Loading capacities are specified on consultation with our sales and marketing division.

Our Acrow Crimped Box Beams are unique and specially formulated for extra strength and durability as they have a superior load capacity compared to other standard Box Beams available on the market. Acrow achieves this due to a second rolling stage performed on the box beams by crimping them into a permanent fixed position. Acrow is tooled-up to manufacture most systems available on the market upon request.