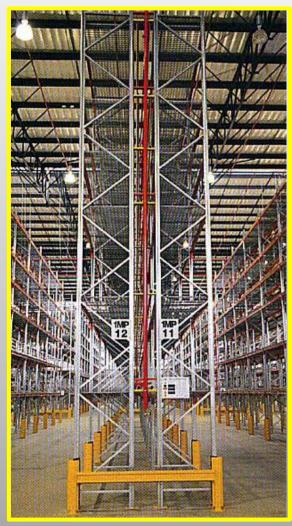

## PALLET RACKING

Acrow Manufacture a vast range of static racking systems, either to ACROW specifications or tailor-made to suit customer requirements. The welded Series 75 Louvre 2-part pallet storage system gives maximum rigidity and has an integral beam safety-locking tab on the beam connector.

Our End Frames range from Extra Light Duty to Extra Heavy duty (3 tons to 24 tons) and (55mm face to 120mm face) and can be bolted or welded, depending on client requirements. They can be rolled to their maximum height in one piece, due to no limits of Paint Plant Length. Preferred systems are - Acrow Series 70 / 75, Acrow Q-lock (Dexion) or Symo Rack